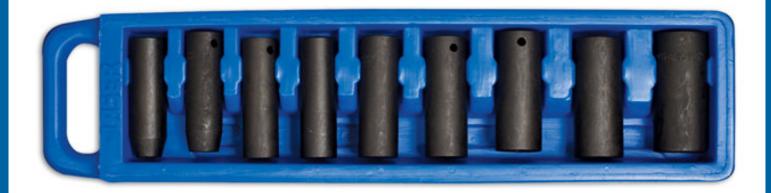

## **Deep Impact Socket Set 1/2"D 9pc**

A set of deep, 1/2" square drive impact sockets in single hex (6pt) profile. Ideal for car engine maintenance and anywhere that regular sockets are too short for access. The set covers a medium range of sizes between 10mm and 24mm. Designed to withstand the stresses of impact tool use, making it a great set for the fast, safe removal of single hex (6pt) fixings.

## **Additional Information**

- Socket sizes: 10, 13, 14, 16, 17, 19, 21, 22, 24mm.
- 1/2"D x Single Hex (6pt) x 78mm deep.
- · Manufactured from chrome vanadium with black phosphate finish.
- Supplied in open-style carry case (40 x 110 x 450mm).
- Ideal for use with Laser cordless impact wrench, Part No. 8013 or mini air impact wrench 1/2"D, Part No. 7681.